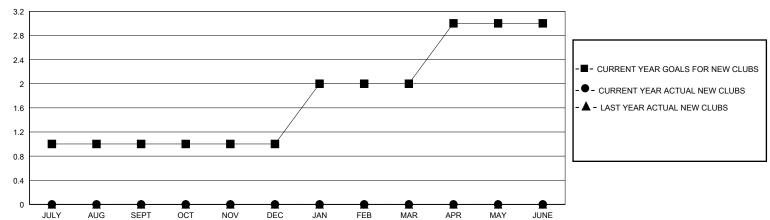

## District 7 N

GMT: LOCATION ARKANSAS GMT CA

|               |               |             |               |                       |                        |                         | • • • • • • • • • • • • • • • • • • • •            |  |
|---------------|---------------|-------------|---------------|-----------------------|------------------------|-------------------------|----------------------------------------------------|--|
|               | Club          | os          |               | Members               |                        |                         |                                                    |  |
|               | RESULTS FOR   | R 2023-2024 |               | RESULTS FOR 2023-2024 |                        |                         |                                                    |  |
| QUARTER       | NEW CLUB GOAL | NEW CLUBS   | DROPPED CLUBS | QUARTER MEMI          | BER GROWTH NET<br>GOAL | MEMBER GROWTH<br>ACTUAL | DROPPED<br>MEMBERS ACTUAL<br>(including transfers) |  |
| JULY/AUG/SEPT | 1             | 0           | 0             | JULY/AUG/SEPT         | 5                      | 6                       | 19                                                 |  |
| OCT/NOV/DEC   | 0             | 0           | 0             | OCT/NOV/DEC           | 5                      | 11                      | 2                                                  |  |
| JAN/FEB/MAR   | 1             | 0           | 0             | JAN/FEB/MAR           | 5                      | 0                       | 0                                                  |  |
| APR/MAY/JUNE  | 1             | 0           | 0             | APR/MAY/JUNE          | 5                      | 0                       | 0                                                  |  |

## GOALS AND ACTUAL NEW CLUBS CUMULATIVE

| DROPPED CLUBS: 0          |    | 7 CLUBS OF 22 ADDED 1 OR MORE<br>NEW MEMBERS | GENDER DISTRIBUTION  MALE 253 (59.95%)  FEMALE 169 (40.05%) |  |    |
|---------------------------|----|----------------------------------------------|-------------------------------------------------------------|--|----|
| DROPPED MEMBERS           |    |                                              | T EIVI/ LEE                                                 |  |    |
| DECEASED                  | 1  | CLICK HERE FOR CUMULATIVE                    | TOTAL FAMILY UNIT MEMBERS                                   |  | 75 |
| CLUB CANCELLED 0 OTHER 20 |    | MEMBERSHIP DATA                              | FAMILY MEMBERS PAYING HALF                                  |  | 39 |
| TOTAL                     | 21 |                                              | 0000                                                        |  |    |