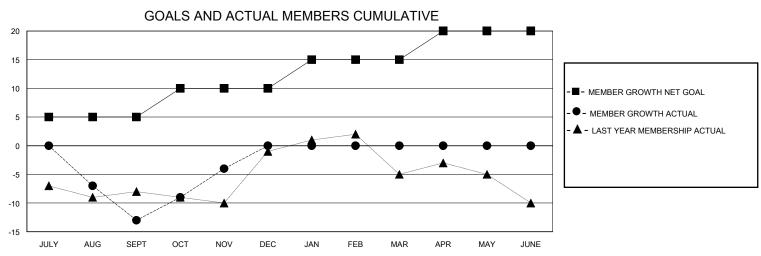

## District 7 N

GMT: LOCATION ARKANSAS GMT CA

|               |               |             |               |                       |                        |                         | • • • • • • • • • • • • • • • • • • • •            |  |
|---------------|---------------|-------------|---------------|-----------------------|------------------------|-------------------------|----------------------------------------------------|--|
|               | Club          | os          |               | Members               |                        |                         |                                                    |  |
|               | RESULTS FOR   | R 2023-2024 |               | RESULTS FOR 2023-2024 |                        |                         |                                                    |  |
| QUARTER       | NEW CLUB GOAL | NEW CLUBS   | DROPPED CLUBS | QUARTER MEMI          | BER GROWTH NET<br>GOAL | MEMBER GROWTH<br>ACTUAL | DROPPED<br>MEMBERS ACTUAL<br>(including transfers) |  |
| JULY/AUG/SEPT | 1             | 0           | 0             | JULY/AUG/SEPT         | 5                      | 6                       | 19                                                 |  |
| OCT/NOV/DEC   | 0             | 0           | 0             | OCT/NOV/DEC           | 5                      | 11                      | 2                                                  |  |
| JAN/FEB/MAR   | 1             | 0           | 0             | JAN/FEB/MAR           | 5                      | 0                       | 0                                                  |  |
| APR/MAY/JUNE  | 1             | 0           | 0             | APR/MAY/JUNE          | 5                      | 0                       | 0                                                  |  |

## GOALS AND ACTUAL NEW CLUBS CUMULATIVE

| DROPPED CLUBS: 0          |    | 7 CLUBS OF 22 ADDED 1 OR MORE<br>NEW MEMBERS | GENDER DISTRIBUTION  MALE 253 (59.95%)  FEMALE 169 (40.05%) |  |    |
|---------------------------|----|----------------------------------------------|-------------------------------------------------------------|--|----|
| DROPPED MEMBERS           |    |                                              | T EIVI/ LEE                                                 |  |    |
| DECEASED                  | 1  | CLICK HERE FOR CUMULATIVE                    | TOTAL FAMILY UNIT MEMBERS                                   |  | 75 |
| CLUB CANCELLED 0 OTHER 20 |    | MEMBERSHIP DATA                              | FAMILY MEMBERS PAYING HALF                                  |  | 39 |
| TOTAL                     | 21 |                                              | 0000                                                        |  |    |